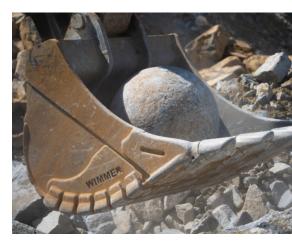

## **Durable buckets for extreme conditions**

- Completely made from WHD 450 special wear resisting steel
- Self adjusting wear compensation prevents looseness
- Bottom wear horizontal / vertical, according to customer's request
- System A-Lock, pin on or system according to customer needs
- OEM pin to point distance, no loss of breakout force

#### **Standard shape forms of XHD-buckets**

**FK** Standard bucket up to 600 mm width

FISTXHD-model withproved XHD-shapehigher penetrationfor rockability