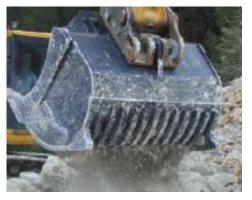

#### **Special models for XHD-buckets**

Fence bucket

ST model with special shape

### **Special Equipment**

Standard tooth system is Esco Ultralock. Other systems on customer request. Depending on the application, different tooth shapes are possible.

Additional protective elements, optional available for XHD-models.