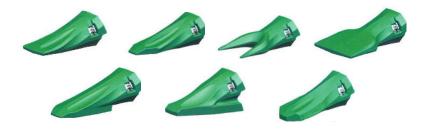

#### **Standard shape forms of XHD-buckets**

**FK** Standard bucket up to 600 mm width

FISTXHD-model withproved XHD-shapehigher penetrationfor rockability

#### **Special models for XHD-buckets**

Fence bucket

ST model with special shape