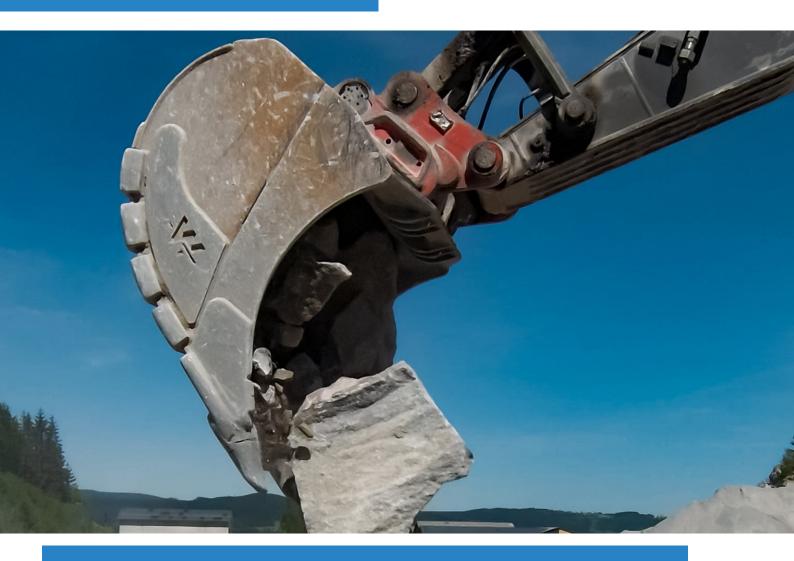

# **Buckets XHD** For excavators up to 130 to

## **Durable buckets for extreme conditions**

- Completely made from WHD 450 special wear resisting steel
- Self adjusting wear compensation prevents looseness
- Bottom wear horizontal / vertical, according to customer's request
- System A-Lock, pin on or system according to customer needs
- OEM pin to point distance, no loss of breakout force